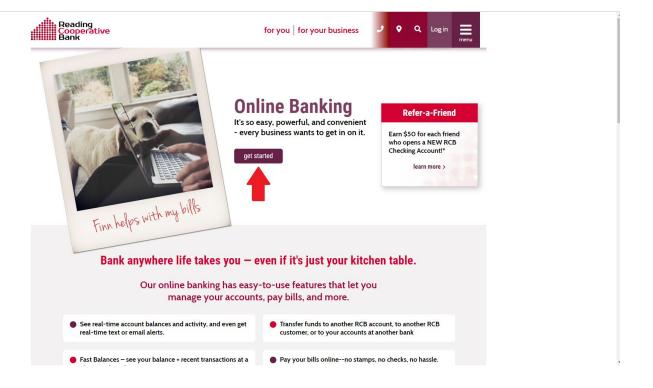

## Online and Mobile Banking Enrollment Guide

1. Visit readingcoop.com using a web browser on your computer or mobile device. Then, in the upper right corner, please click the drop-down burger menu. Next, choose either Personal or Business Online Banking and Bill Pay to enroll.