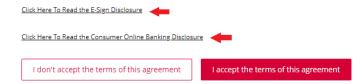

2. Once you click "get started", please review and accept the E-Sign and Online Banking Disclosures.

## Disclosure

The online and mobile banking agreement has been updated to include new features and transaction limits. Please click on the disclosures below to review and accept the new agreements before proceeding.