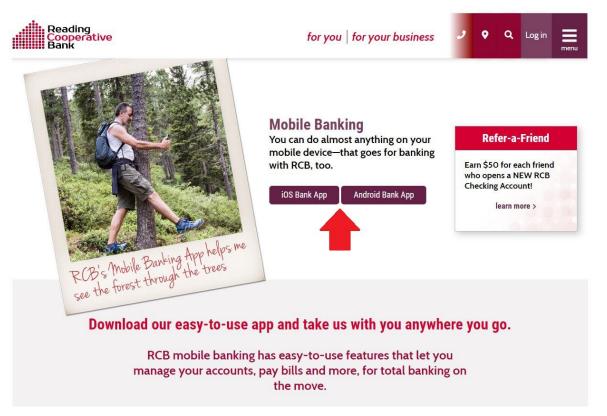

4. Once you have completed this step, you are ready to use online banking on any platform. If you would like to use our mobile app, please visit the Apple App Store or Google Play Store and search for **Reading** Cooperative Bank.